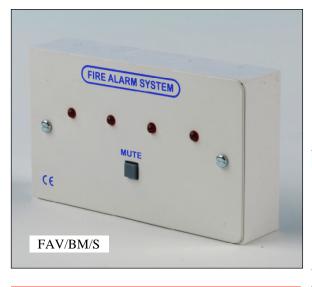

# PULSING AUDIO / VISUAL UNIT

**ORDER CODE DETAILS** 

FAV/ BM/ F

FAV/ BM/ S

## **GENERAL DESCRIPTION**

An audio/visual unit suitable for use in public entertaining areas as Staff alarms. The unit is mounted on a 2 gang plate for fixing to a Back box of at least 25 mm deep . The LED's can be made to pulse in a number of ways (via jumper links) and the buzzer can be continuous or pulsing together with volume adjustment (via jumper links ) . The buzzer can also be muted . Non standard materials and finishes are available to special order.

| TECHNICAL SPECIFIC    | ATION |                                         |
|-----------------------|-------|-----------------------------------------|
| Nominal Voltage Input |       | 24v DC (polarised)                      |
| Current consumption   |       | 25 mA @ 24v DC                          |
| Sound Output          |       | 80 db                                   |
| Plate material        |       | 18 gauge metal finished White           |
| Plate size            |       | 146 mm ( w ) x 86 mm ( h ) with fixings |
|                       |       | For standard double gang back box       |

#### **AVAILABLE OPTIONS**

- Non buzzer muted Version
- \* Stainless Steel & Brass finishes