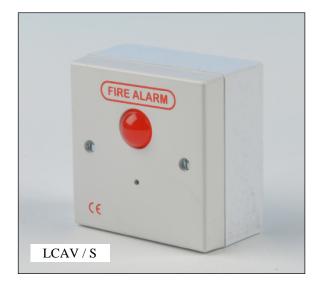

# LOW CURRENT AUDIO / VISUAL UNIT

- with surface back box

- flush fitting

**ORDER CODE DETAILS** LCAV / F - flush fitting LCAV / S

- with surface back box

## **GENERAL DESCRIPTION**

A low current audio/visual unit suitable for use as Bed - head or local Staff alarms. The unit is mounted on a 1 gang plate for fixing to a Back box of at least 25 mm deep . The LED is a large Red High Intensity type with a wide viewing angle . The unit is polarised and ideal for connecting to sounder circuits . Terminals are provided for Both input/output cables .

| TECHNICAL SPECIFIC         | ATION |                                        |
|----------------------------|-------|----------------------------------------|
| Nominal Voltage Input      |       | 24v DC (polarised)                     |
| <b>Current consumption</b> |       | 10 mA                                  |
| Sound Output               |       | 70 db                                  |
| Led output / angle         |       | Typically 13 mcd / 120 degrees         |
| Plate material             |       | ABS Plastic finished White             |
| Plate size                 |       | 86 mm ( w ) x 86 mm ( h ) with fixings |
|                            |       | For standard single gang back box      |

### **AVAILABLE OPTIONS**

Stainless Steel & Brass finishes

Unit 14, Meridian Centre, Vulcan Way, Croydon, Surrey, CR0 9UG Tel : 01689 847626 Fax : 01689 841138 Email : sales@alarmtronic.co.uk Web : www.alarmtronic.co.uk